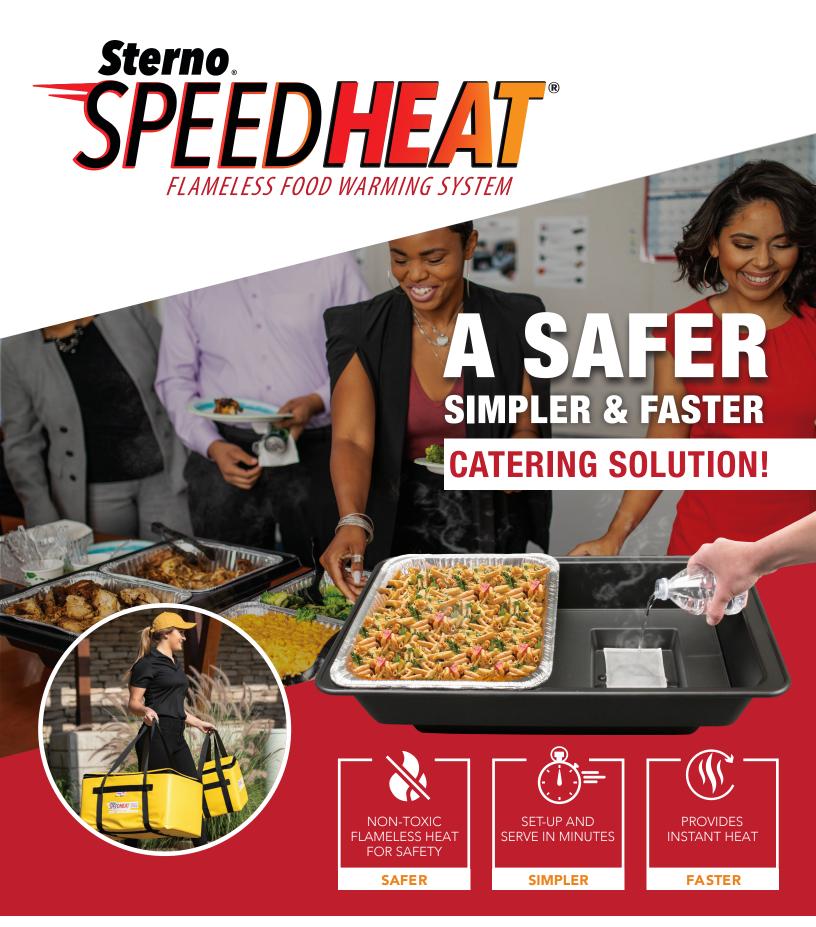

# SET-UP & SERVE IN MINUTES

EASY AS 1-2-3

Unwrap 2 Packets and place 1 in each SpeedHeat® Tray reservoir.

Completely fill reservoirs with warm water. Steam activates in under 1 minute and keeps food warm for up to 45 minutes during quick-serve events.

Add your hot, loaded half food pans & **SERVE!** 

SPEEDHEAT® REFILLS AVAILABLE