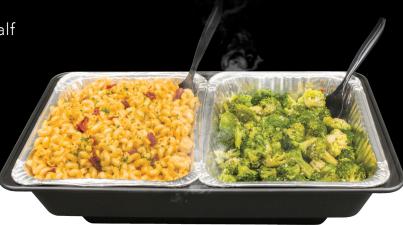

# PERFECT FOR QUICK-SERVE, DINING EVENTS LASTING **UNDER 1 HOUR**

BUSINESS LUNCHES | CORPORATE MEETINGS | HOME PARTIES









# SET-UP & SERVE IN MINUTES

EASY AS 1-2-3

Unwrap 2 Packets and place 1 in each SpeedHeat® Tray reservoir.



Completely fill reservoirs with warm water. Steam activates in under 1 minute and keeps food warm for up to 45 minutes during quick-serve events.



Add your hot, loaded half food pans & **SERVE!** 





SPEEDHEAT® REFILLS AVAILABLE



# Sterno. PEEDHEA

OPTIONS TO FIT EVERY CATERING PROGRAM









## **DISPOSABLE - LIMITED REUSE WITH SPEEDHEAT® REFILLS**

Ideal for drop-off or pick-up catering programs





### **DISPOSABLE - SPEEDHEAT® REFILLS**

|  | 70334 | Sterno SpeedHeat Refills<br>8 Pack               | <ul><li>8 SpeedHeat Trays</li><li>16 SpeedHeat Packets</li><li>Use with 70332, 70338, 70362</li></ul>                           |
|--|-------|--------------------------------------------------|---------------------------------------------------------------------------------------------------------------------------------|
|  | 70354 | Sterno SpeedHeat 1/3 Deep Size Refills<br>8 Pack | <ul> <li>8 SpeedHeat <sup>1</sup>/<sub>3</sub> Deep Size Trays</li> <li>16 SpeedHeat Packets<