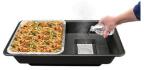

# SET-UP & SERVE IN MINUTES

EASY AS 1-2-3

Unwrap 2 Packets and place 1 in each SpeedHeat® Tray reservoir.

Completely fill reservoirs with warm water. Steam activates in under 1 minute and keeps food warm for up to 45 minutes during quick-serve events.