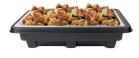

# SET-UP & SERVE IN MINUTES

EASY AS 1-2-3

Unwrap 2 Packets and place 1 in each SpeedHeat® Tray reservoir.

Completely fill reservoirs with warm water. Steam activates in under 1 minute and keeps food warm for up to 45 minutes during quick-serve events.

Add your hot, loaded half food pans & **SERVE!** 

SPEEDHEAT® REFILLS AVAILABLE