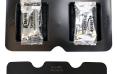

### **DISPOSABLE - SPEEDHEAT® REFILLS**

|  | 70334 | Sterno SpeedHeat Refills<br>8 Pack               | <ul><li>8 SpeedHeat Trays</li><li>16 SpeedHeat Packets</li><li>Use with 70332, 70338, 70362</li></ul>                           |
|--|-------|--------------------------------------------------|---------------------------------------------------------------------------------------------------------------------------------|
|  | 70354 | Sterno SpeedHeat 1/3 Deep Size Refills<br>8 Pack | <ul> <li>8 SpeedHeat <sup>1</sup>/<sub>3</sub> Deep Size Trays</li> <li>16 SpeedHeat Packets</li> <li>Use with 70346</li> </ul> |