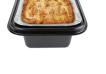

# SET-UP & SERVE IN MINUTES

EASY AS 1-2-3

Unwrap 2 Packets and place 1 in each SpeedHeat® Tray reservoir.

Completely fill reservoirs with warm water. Steam activates in under 1 minute and keeps food warm for up to 45 minutes during quick-serve events.