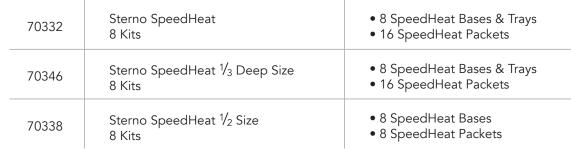

# PERFECT FOR QUICK-SERVE, DINING EVENTS LASTING **UNDER 1 HOUR**

BUSINESS LUNCHES | CORPORATE MEETINGS | HOME PARTIES









# SET-UP & SERVE IN MINUTES

EASY AS 1-2-3

Unwrap 2 Packets and place 1 in each SpeedHeat® Tray reservoir.



Completely fill reservoirs with warm water. Steam activates in under 1 minute and keeps food warm for up to 45 minutes during quick-serve events.



Add your hot, loaded half food pans & **SERVE!** 





SPEEDHEAT® REFILLS AVAILABLE



# Sterno. PEEDHEA

OPTIONS TO FIT EVERY CATERING PROGRAM









## **DISPOSABLE - LIMITED REUSE WITH SPEEDHEAT® REFILLS**

Ideal for drop-off or pick-up catering programs





### **DISPOSABLE - SPEEDHEAT® REFILLS**

|  | 70334 | Sterno SpeedHeat Refills<br>8 Pack               | <ul><li>8 SpeedHeat Trays</li><li>16 SpeedHeat Packets</li><li>Use with 70332, 70338, 70362</li></ul>                           |
|--|-------|--------------------------------------------------|---------------------------------------------------------------------------------------------------------------------------------|
|  | 70354 | Sterno SpeedHeat 1/3 Deep Size Refills<br>8 Pack | <ul> <li>8 SpeedHeat <sup>1</sup>/<sub>3</sub> Deep Size Trays</li> <li>16 SpeedHeat Packets</li> <li>Use with 70346</li> </ul> |





### **REUSABLE**

| 70362 | Sterno SpeedHeat <b>HD</b><br>4 Pack | <ul> <li>4 SpeedHeat <b>HD</b> Bases &amp; Trays</li> <li>8 Steam Stoppers</li> <li>8 SpeedHeat Packe