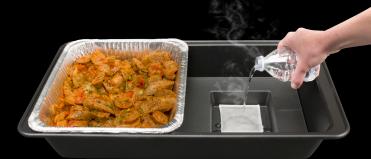

# SET-UP & SERVE IN MINUTES

EASY AS 1-2-3

Unwrap 2 Packets and place 1 in each SpeedHeat® Tray reservoir.

Completely fill reservoirs with warm water. Steam activates in under 1 minute and keeps food warm for up to 45 minutes during quick-serve events.

Add your hot, loaded half food pans & **SERVE!** 

SPEEDHEAT® REFILLS AVAILABLE