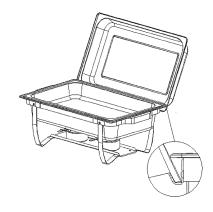

## Two Options to Hang the Lid

**Option 1**: Place the handle of the lid on the back side of the chafing dish as shown above.

**Option 2:** Place the lid into the slot located on the back side of the chafing dish as shown above.