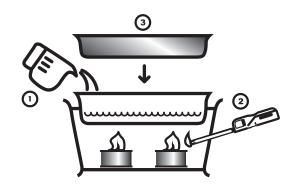

#### **General Usage Tips**

Just Add Hot Water, Hot Food and Serve.

- **1. MUST** fill water pan with hot tap water approximately 1" deep.
- 2. Place Sterno® Canned Heat in holders, then light.
- 3. Place food pan in water pan.

Replenish water level as needed – be cautious of hot steam

### KEEP IT HOT

For best results use Sterno® Canned Heat products to keep your food warm and in the "safe zone".