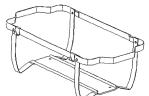

#### **Foldable Frame Assembly Instructions**

Step 2:

Unfold the frame and attach fuel tray to the bottom of the frame

Step 3:

Lock the fuel tray in place. Ensure that the frame and tray are secure