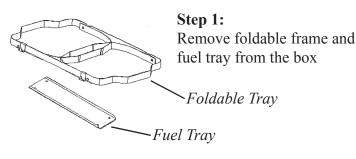

#### **Foldable Frame Assembly Instructions**

Step 2:

Unfold the frame and attach fuel tray to the bottom of the frame

Step 3:

Lock the fuel tray in place. Ensure that the frame and tray are secure