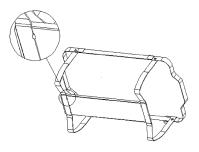

#### **Foldable Frame Assembly Instructions**

Step 2:

Unfold the frame and attach fuel tray to the bottom of the frame

Step 3:

Lock the fuel tray in place. Ensure that the frame and tray are secure