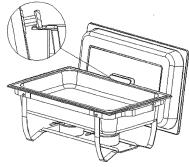

#### **Foldable Frame Assembly Instructions**

Step 2:

Unfold the frame and attach fuel tray to the bottom of the frame

Step 3:

Lock the fuel tray in place. Ensure that the frame and tray are secure